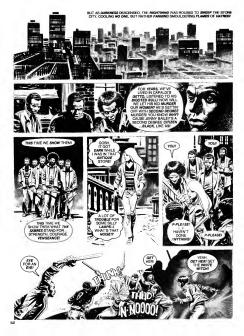

SHOT THROUGH THE WINDPIPE! HIS CORPSE WAS LATER FOUND DRAPED OVER BENJAMIN'S

STEPTRAND SCOUPED UP THIS PATHER'S DURINAND OPENED PRIE' VENDERACE IS MINET "AN EVE FOR AN EYE!" HIS MOTHER WOULD NEVER LOVE HIM IF HE DD NOT AVENGE HIS FATHER! SURELY NOT?